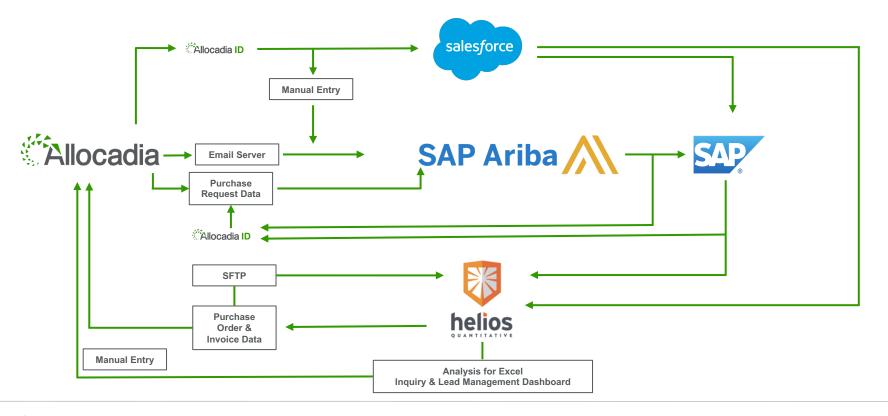

|                                                                              |                                                             |

























#### A Multi-Step Project – Data Strategy





#### A Multi-Step Project – Data Strategy





#### A Multi-Step Project – Data Strategy





#### Let's talk about change

- 1. Acknowledge that it's a big change
- 2. Approach the project from the marketer's point of view
- 3. Balance the desire for *lots* of metrics with the ability to actually collect data



#### **A Connected Tech Stack**





\*example data

#### **Data as the Foundation**



Baseline Revenue from Previous Year

Targeted Revenue Generation ②

EUR ▼

EUR ▼

€29,800,000

€39,500,000













#### **By The Numbers**

## Smarter Marketing Mix

- 66% of campaigns have 3+ instrument family types
- 65% reduction in sponsorships and partnerships
- 25% more invested in online advertising



#### **By The Numbers**

## Fewer Initiatives Created

- More investment in fewer initiatives
- Teams working closer to create integrated campaigns
- Majority of spend invested in revenue-generating initiatives



#### **By The Numbers**

30%
Increase in Marketing Program ROI

- 50% reduction in local content creation
- 50% improvement in our activation/creation ratio
- 10% more investment in Global Programs







#### With