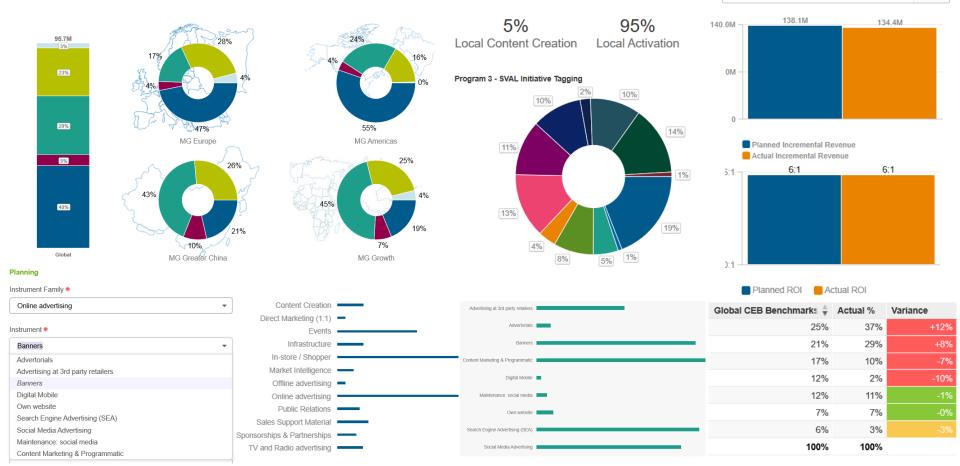

|                                                                              |                                                             |

























#### A Multi-Step Project – Data Strategy





#### A Multi-Step Project – Data Strategy





#### A Multi-Step Project – Data Strategy





#### Let's talk about change

- 1. Acknowledge that it's a big change
- 2. Approach the project from the marketer's point of view
- 3. Balance the desire for *lots* of metrics with the ability to actually collect data



#### **A Connected Tech Stack**





\*example data

#### **Data as the Foundation**



Baseline Revenue from Previous Year

Targeted Revenue Generation ②

EUR ▼

EUR ▼

€29,800,000

€39,500,000













#### **By The Numbers**

## Smarter Marketing Mix

- 66% of campaigns have 3+ instrument family types
- 65% reduction in sponsorships and partnerships
- 25% more invested in online advertising



#### **By The Numbers**

## Fewer Initiatives Created

- More investment in fewer initiatives
- Teams working closer to create integrated campaigns
- Majority of spend invested in revenue-generating initiatives



#### **By The Numbers**

30%
Increase in Marketing Program ROI

- 50% reduction in local content creation
- 50% improvement in our activation/creation ratio
- 10% more investment in Global Programs







#### With MPM We Achieve

- Alignment to strategic goals
- Tran